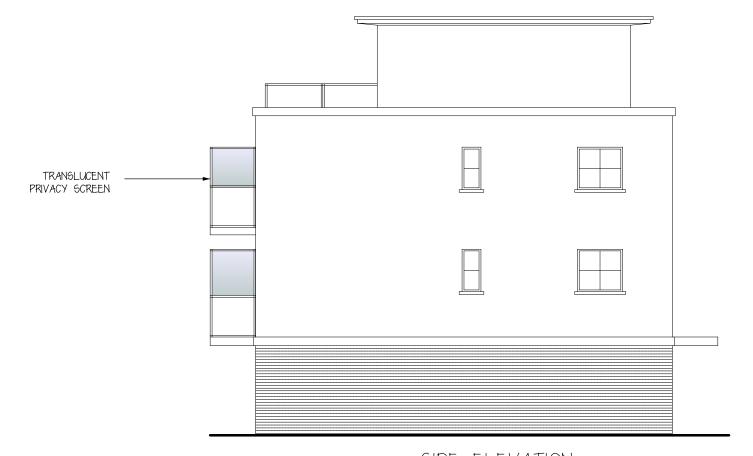

STAINES

PROP ELEVATIONS | OF 2

DRWG No L1530/36 EV

FRONT ELEVATION

SIDE ELEVATION

REAR ELEVATION