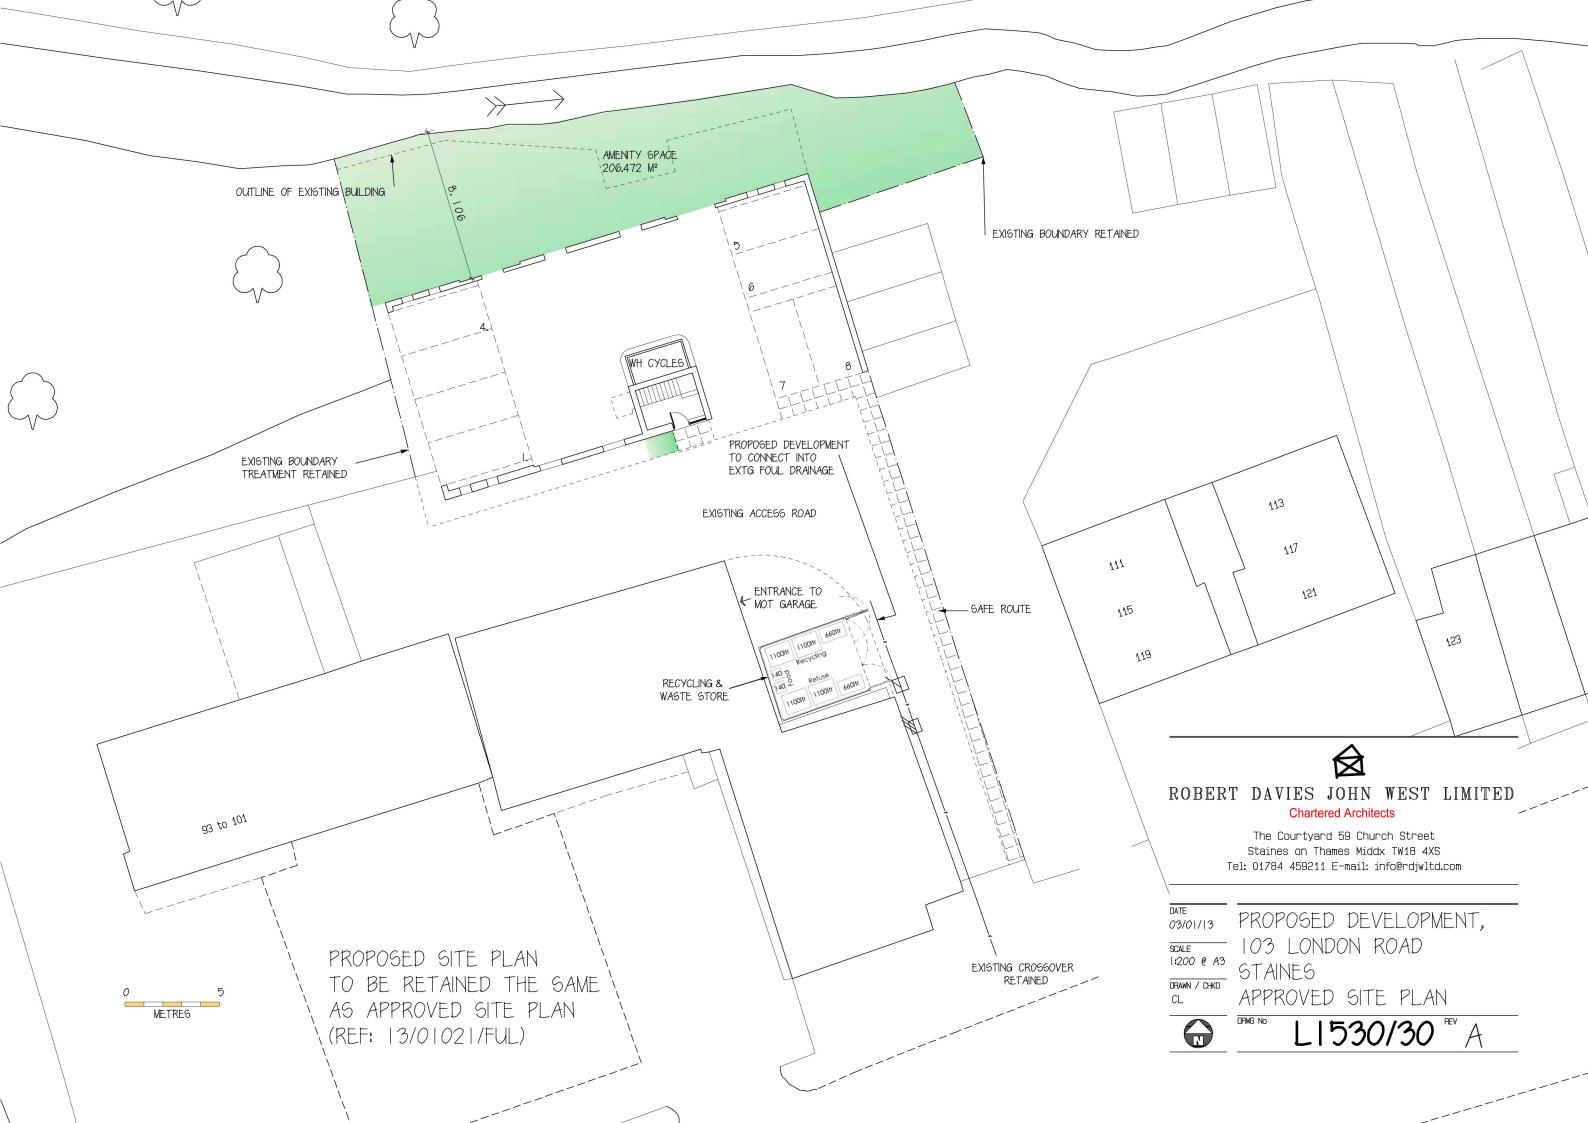

SCALE 1:100 @ A3

AJ / RN

06/04/16 PROPOSED DEVELOPMENT, 103 LONDON ROAD

**METRES** 

囟

ROBERT DAVIES JOHN WEST LIMITED **Chartered Architects** The Courtyard 59 Church Street Staines on Thames Middx TW18 4XS Tel: 01784 459211 E-mail: info@rdjwltd.com