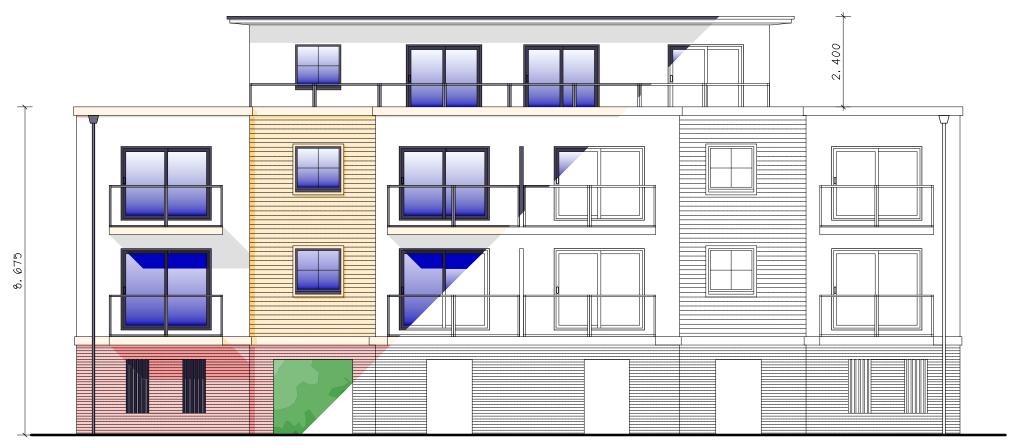

SCALE 1:100 @ A3

AJ / RN

06/04/16 PROPOSED DEVELOPMENT, 103 LONDON ROAD

**METRES** 

囟

ROBERT DAVIES JOHN WEST LIMITED **Chartered Architects** The Courtyard 59 Church Street Staines on Thames Middx TW18 4XS Tel: 01784 459211 E-mail: info@rdjwltd.com

STAINES

PROP ELEVATIONS | OF 2

DRWG No L1530/36 EV

FRONT ELEVATION



SIDE ELEVATION



REAR ELEVATION





## ROBERT DAVIES JOHN WEST LIMITED

## **Chartered Architects**

The Courtyard 59 Church Street Staines on Thames Middx TW18 4XS Tel: 01784 459211 E-mail: info@rdjwltd.com

PROPOSED DEVELOPMENT,

103 LONDON ROAD

06/04/16

SCALE 1:100 @ A3

AJ / RN

STAINES

PROP ELEVATIONS 2 OF 2

DRWG No

L1530/37 <sup>15</sup> -