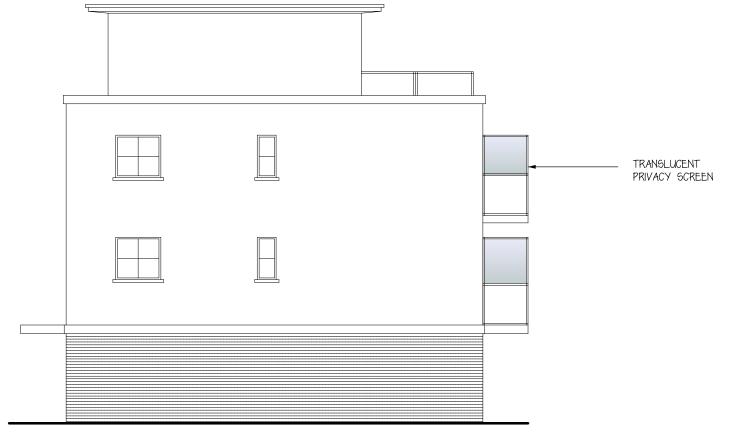

STAINES

PROP ELEVATIONS | OF 2

DRWG No L1530/36 EV

FRONT ELEVATION

SIDE ELEVATION

REAR ELEVATION